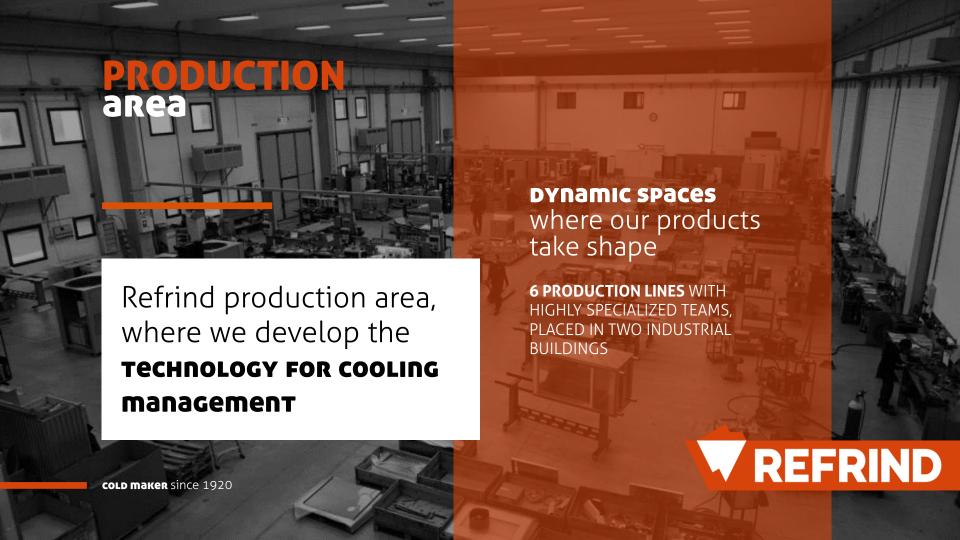

#### main company Building:

3,850 sqm

OFFICES: 850 sqm

PRODUCTION: 2,000 sqm WHAREHOUSE: 1,000 sqm

#### SECONDARY PRODUCTION BUILDING:

VIA COMONTE 20, 24100

SERIATE, ITALIA

PRODUCTION: 1,000 sqm